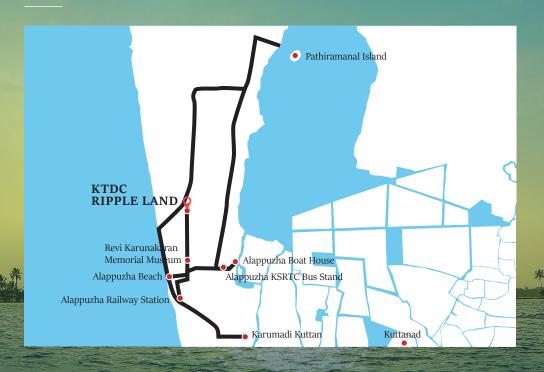

## A Snapshot of

Tourist Places

## **Nearby** Attractions

Revi Karunakaran Memorial Museum, about 1 km

Alappuzha Beach, about 3 km

Pathiramanal Island, about 17 km

Kuttanad, about 20 km

Karumadi Kuttan, about 20 km

Krishnapuram Palace, about 50 km